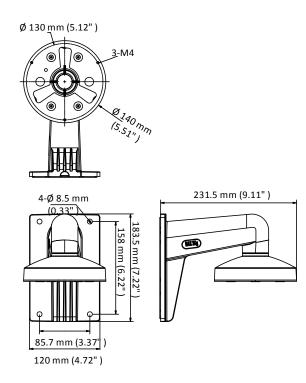

# Dimension

### Parameter

| Model      | DS-1273ZJ-140-DM45                                    |
|------------|-------------------------------------------------------|
| Parameters | Wall Mount                                            |
| Appearance | Hikvision White                                       |
| Material   | Aluminum Alloy                                        |
| Dimension  | Ø 140 mm × 183.5 mm × 231.5mm (5.51" × 7.22" × 9.11") |
| Weight     | 907 g (2.0 lb.)                                       |