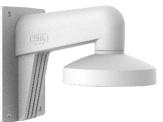

# DS-1273ZJ-140-DM45

# Wall Mount

# Feature

- Aluminum alloy with surface spray treatment
- The cap design facilitates the installation
- Applies to both indoor conditions, and outdoor conditions