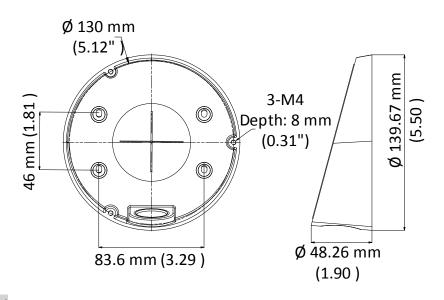

### **Dimension**

#### **Parameter**

| Model      | DS-1281ZJ-DM45                         |
|------------|----------------------------------------|
| Parameters | Inclined Ceiling Mount                 |
| Appearance | Hikvision White                        |
| Material   | Aluminum Alloy                         |
| Dimension  | Φ 139.67 mm × 48.26 mm (5.50" × 1.90") |
| Weight     | Approx.: 190 g (0.46 lb.)              |